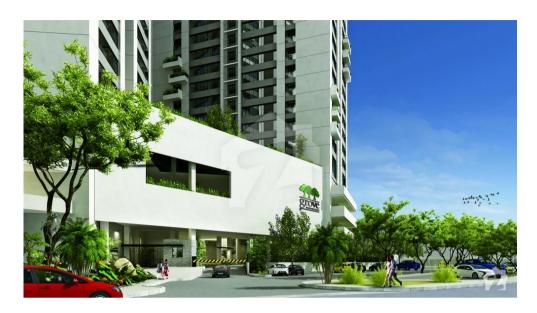

## **Project over view**

Groove Residency is the project of Dolmen Group in Karachi Pakistan, a leading and premier Real Estate Company consist of three residential towers, housing spacious all corner 3 bedroom apartments complete with modern amenities and 100% backup power. The living experience is complemented by a large elevated garden with state of the art landscaping, walking track and communal spaces including a gym, prayer rooms, community hall, laundromat, cafe and children play areas

The project comprised of more than 800 detection devices in Corridors, Pantry Area and other related rooms along with sounders in lobby areas.

Type of building: Residential building

Building size: There are 3 buildings in total - 28 Floors in each building

Residential building reference pictures