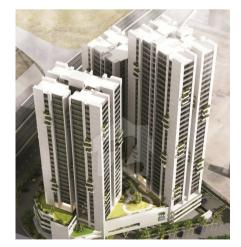

## **Project over view**

Groove Residency is the project of Dolmen Group in Karachi Pakistan, a leading and premier Real Estate Company consist of three residential towers, housing spacious all corner 3 bedroom apartments complete with modern amenities and 100% backup power. The living experience is complemented by a large elevated garden with state of the art landscaping, walking track and communal spaces including a gym, prayer rooms, community hall, laundromat, cafe and children play areas

The project comprised of more than 800 detection devices in Corridors, Pantry Area and other related rooms along with sounders in lobby areas.

Type of building: Residential building

Building size: There are 3 buildings in total - 28 Floors in each building

Residential building reference pictures