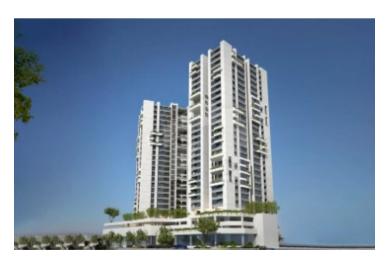

## **Project over view**

Groove Residency is the project of Dolmen Group in Karachi Pakistan, a leading and premier Real Estate Company consist of three residential towers, housing spacious all corner 3 bedroom apartments complete with modern amenities and 100% backup power. The living experience is complemented by a large elevated garden with state of the art landscaping, walking track and communal spaces including a gym, prayer rooms, community hall, laundromat, cafe and children play areas

The project comprised of more than 800 detection devices in Corridors, Pantry Area and other related rooms along with sounders in lobby areas.

Type of building: Residential building

Building size: There are 3 buildings in total - 28 Floors in each building

Residential building reference pictures